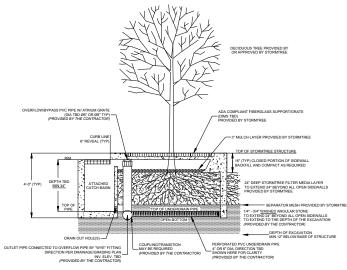

STORMTREE. CATCH BASIN SERIES W/INTERNAL BYPASS

Thinking Outside the Concrete Box

24 Corliss Street, Suite 9092, Providence, RI 02940 (401) 626-8999 www.storm-tree.com
This design, drawing, and technology is proprietary and the property of stormfree. And
MAY NOT BE ALTERED OR REPRODUCED WITHOUT THE EXPRESSED CONSENT OF STORMFREE
PATENT IF US ASJASS 19,583-382. OTHER PATENTS PERSONING