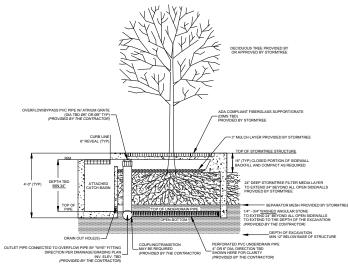

\*BASED ON 3 OPEN SIDES 4 OPEN SIDES TO HAVE GREATER FLOW/YOU, ME TREATMENT RATES BASED ON C 0.95 OR CATCHMENTS WITH MAXIMUM IMPERVIOUS SURFACE CONTACT STORMINEE FOR ADDITIONAL DIMENSIONS SURFACE SUR

STORMTREE: CATCH BASIN SERIES W/INTERNAL BYPASS