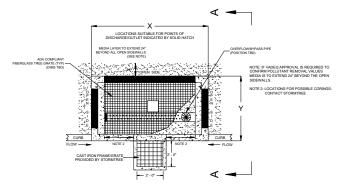

## NOT A CONSTRUCTION DETAIL

## **PLAN VIEW** NOT TO SCALE

## SECTION A-A NOT TO SCALE

| STANDARD SIZES |      |   |           |                                     |                                  |                          |
|----------------|------|---|-----------|-------------------------------------|----------------------------------|--------------------------|
| MODEL          | x    | Y | MEDIA BAY | TREATMENT<br>VOLUME RATE<br>(ACRE)* | TREATMENT<br>FLOW RATE<br>(CFS)* | MAX OUTLET<br>PIPE (DIA) |
| ST-4X4CB       | 5    | 5 | 4" X 4"   | UP TO .09                           | 0.052                            | 4"                       |
| ST-6X4CB       | 7    | 5 | 4' X 6'   | UP TO 0.14                          | 0.077                            | 4"                       |
| ST-4X6CB       | 5    | 7 | 4' X 6'   | UP TO 0.15                          | 0.080                            | 4"                       |
| ST-8X4CB       | 9    | 5 | 8" X 4"   | UP TO 0.19                          | 0.103                            | 4"                       |
| ST-4X8CB       | 5    | 9 | 4" X 8"   | UP TO 0.21                          | 0.111                            | 4"                       |
| ST-6X6CB       | 7    | 7 | 6' X 6'   | UP TO 0.22                          | 0.116                            | 4"                       |
| ST-10X4CB      | - 11 | 5 | 10 X 4"   | UP TO 0.24                          | 0.128                            | 6"                       |

\*BASED ON 3 OPEN SIDES 4 OPEN SIDES TO HAVE GREATER FLOW/YOU, ME TREATMENT RATES BASED ON C 0.95 OR CATCHMENTS WITH MAXIMUM IMPERVIOUS SURFACE CONTACT STORMINEE FOR ADDITIONAL DIMENSIONS SURFACE SUR

STORMTREE: CATCH BASIN SERIES W/INTERNAL BYPASS