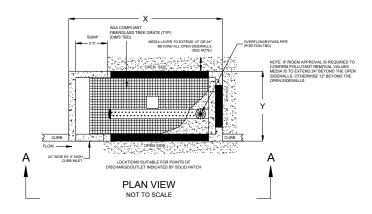

## SECTION A-A

| STANDARD SIZES                                                                   |    |   |           |                                     |                                  |                          |
|----------------------------------------------------------------------------------|----|---|-----------|-------------------------------------|----------------------------------|--------------------------|
| MODEL                                                                            | x  | Υ | MEDIA BAY | TREATMENT<br>VOLUME RATE<br>(ACRE)* | TREATMENT<br>FLOW RATE<br>(CFS)* | MAX OUTLET<br>PIPE (DIA) |
| ST-6X4SUL                                                                        | 10 | 5 | 4' X 6'   | UP TO 0.15                          | 0.080                            | 4"                       |
| ST-8X4SUL                                                                        | 12 | 5 | 4" X 8"   | UP TO 0.20                          | 0.108                            | 4"                       |
| ST-10X4SUL                                                                       | 14 | 5 | 4' X 10'  | UP TO 0.26                          | 0.136                            | 4"                       |
| ST-12X4SUL                                                                       | 16 | 5 | 4' X 12'  | UP TO 0.31                          | 0.164                            | 6"                       |
| * BASED ON 3 OPEN SIDES; 4 OPEN SIDES TO HAVE GREATER FLOW/VOLUME TREATMENT RATE |    |   |           |                                     |                                  |                          |

\* BASED ON 3 OPEN SIDES; 4 OPEN SIDES TO HAVE GREATER FLOW/VOLUME TREATMENT F BASED ON C. DOS OR CATCHMENTS WITH MAXIMUM IMPERVIOUS SURFACE CONTACT STORMITEE FOR ADDITIONAL DIMENSIONS SIZING TABLE INTENDED FOR PLANNING LEVEL USE ONLY; CONTACT STORMITREE PRIOR TO FINAL PLAN SUBMITTAL

STORMTREE.
INTERNAL SUMP SERIES
CURB ENTRY (LEFT SIDE)
W/ INTERNAL BYPASS