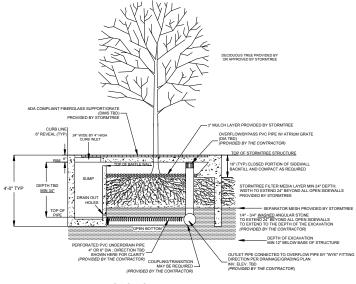

## NOT A CONSTRUCTION DETAIL





## SECTION A-A

| STANDARD SIZES                                                                   |    |   |           |                                     |                                  |                          |
|----------------------------------------------------------------------------------|----|---|-----------|-------------------------------------|----------------------------------|--------------------------|
| MODEL                                                                            | x  | Υ | MEDIA BAY | TREATMENT<br>VOLUME RATE<br>(ACRE)* | TREATMENT<br>FLOW RATE<br>(CFS)* | MAX OUTLET<br>PIPE (DIA) |
| ST-6X4SUL                                                                        | 10 | 5 | 4' X 6'   | UP TO 0.15                          | 0.080