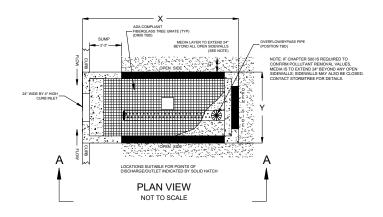

## NOT A CONSTRUCTION DETAIL

## SECTION A-A NOT TO SCALE

| STANDARD SIZES                                                                                                                                                                                   |    |   |           |                                     |       |                                    |
|--------------------------------------------------------------------------------------------------------------------------------------------------------------------------------------------------|----|---|-----------|-------------------------------------|-------|------------------------------------|
| MODEL                                                                                                                                                                                            | ×  | Y | MEDIA BAY | TREATMENT<br>VOLUME RATE<br>(ACRE)* |       | MAX OUTLET<br>BYPASS PIPE<br>(DIA) |
| ST-4X6SUS                                                                                                                                                                                        | 10 | 5 | 4' X 6'   | 0.158                               | 0.082 | 4"                                 |
| * BASED ON 3 OPEN SIDES; 4 OPEN SIDES TO HAVE GREATER FLOW/VOLUME TREATMENT RATE<br>BASED ON C-0.95 OR CATCHMENTS WITH MAXIMUM IMPERVIOUS SURFACE<br>CONTACT STORMITRE FOR ADDITIONAL DIMENSION. |    |   |           |                                     |       |                                    |

STORMTREE.
INTERNAL SUMP SERIES
CURB ENTRY (SHORT SIDE)
W/ INTERNAL BYPASS