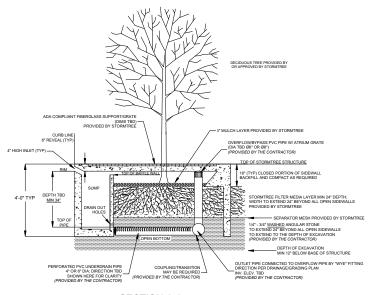

## SECTION A-A NOT TO SCALE

| STANDARD SIZES                                                                                                                                                                                   |    |   |           |                                     |       |                                    |
|--------------------------------------------------------------------------------------------------------------------------------------------------------------------------------------------------|----|---|-----------|-------------------------------------|-------|------------------------------------|
| MODEL                                                                                                                                                                                            | ×  | Y | MEDIA BAY | TREATMENT<br>VOLUME RATE<br>(ACRE)* |       | MAX OUTLET<br>BYPASS PIPE<br>(DIA) |
| ST-4X6SUS                                                                                                                                                                                        | 10 | 5 | 4' X 6'   | 0.158                               | 0.082 | 4"                                 |
| * BASED ON 3 OPEN SIDES; 4 OPEN SIDES TO HAVE GREATER FLOW/VOLUME TREATMENT RATE<br>BASED ON C-0.95 OR CATCHMENTS WITH MAXIMUM IMPERVIOUS SURFACE<br>CONTACT STORMITRE FOR ADDITIONAL DIMENSION. |    |   |           |                                     |       |                                    |

STORMTREE.
INTERNAL SUMP SERIES
CURB ENTRY (SHORT SIDE)
W/ INTERNAL BYPASS