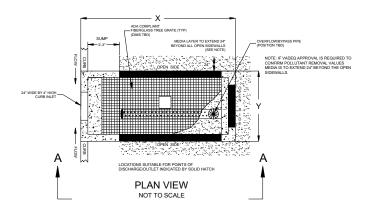

## SECTION A-A NOT TO SCALE

| STANDARD SIZES                                                                                                                                    |    |   |           |                                     |                                  |                          |
|---------------------------------------------------------------------------------------------------------------------------------------------------|----|---|-----------|-------------------------------------|----------------------------------|--------------------------|
| MODEL                                                                                                                                             | ×  | Y | MEDIA BAY | TREATMENT<br>VOLUME RATE<br>(ACRE)* | TREATMENT<br>FLOW RATE<br>(CFS)* | MAX OUTLET<br>PIPE (DIA) |
| ST-6X4SUS                                                                                                                                         | 10 | 5 | 4' X 6'   | UP TO 0.15                          | 0.080                            | 4"                       |
| ST-8X4SUS                                                                                                                                         | 12 | 5 | 4' X 8'   | UP TO 0.20                          | 0.108                            | 4"                       |
| ST-10X4SUS                                                                                                                                        | 14 | 5 | 4' X 10'  | UP TO 0.26                          | 0.136                            | 4"                       |
| ST-12X4SUS                                                                                                                                        | 16 | 5 | 4' X 12'  | UP TO 0.31                          | 0.164                            | 6"                       |
| * BASED ON 3 OPEN SIDES; 4 OPEN SIDES TO HAVE GREATER FLOW/VOLUME TREATMENT RAT<br>BASED ON C-0.95 OR CATCHIMENTS WITH MAXIMUM IMPERVIOUS SURFACE |    |   |           |                                     |                                  |                          |

CONTACT STORMTREE FOR ADDITIONAL DIMENSIONS SIZING TABLE INTENDED FOR PLANNING LEVEL USE ONLY; CONTACT STORMTREE PRIOR TO FINAL PLAN SUBMITTAL

STORMTREE.
INTERNAL SUMP SERIES
CURB ENTRY (SHORT SIDE)
W/INTERNAL BYPASS