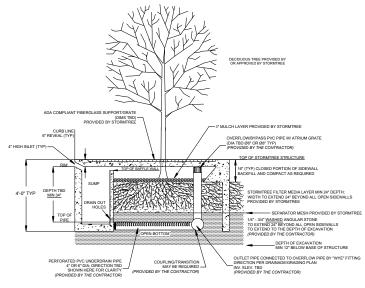

## NOT A CONSTRUCTION DETAIL

## SECTION A-A NOT TO SCALE

| STANDARD SIZES                                                                                                                                    |    |   |           |                                     |                                  |                          |
|---------------------------------------------------------------------------------------------------------------------------------------------------|----|---|-----------|-------------------------------------|----------------------------------|--------------------------|
| MODEL                                                                                                                                             | ×  | Y | MEDIA BAY | TREATMENT<br>VOLUME RATE<br>(ACRE)* | TREATMENT<br>FLOW RATE<br>(CFS)* | MAX OUTLET<br>PIPE (DIA) |
| ST-6X4SUS                                                                                                                                         | 10 | 5 | 4' X 6'   | UP TO 0.15                          | 0.080                            | 4"                       |
| ST-8X4SUS                                                                                                                                         | 12 | 5 | 4' X 8'   | UP TO 0.20                          | 0.108                            | 4"                       |
| ST-10X4SUS                                                                                                                                        | 14 | 5 | 4' X 10'  | UP TO 0.26                          | 0.136                            | 4"                       |
| ST-12X4SUS                                                                                                                                        | 16 | 5 | 4' X 12'  | UP TO 0.31                          | 0.164                            | 6"                       |
| * BASED ON 3 OPEN SIDES; 4 OPEN SIDES TO HAVE GREATER FLOW/VOLUME TREATMENT RAT<br>BASED ON C-0.95 OR CATCHIMENTS WITH MAXIMUM IMPERVIOUS SURFACE |    |   |           |                                     |                                  |                          |

CONTACT STORMTREE FOR ADDITIONAL DIMENSIONS SIZING TABLE INTENDED FOR PLANNING LEVEL USE ONLY; CONTACT STORMTREE PRIOR TO FINAL PLAN SUBMITTAL

STORMTREE.
INTERNAL SUMP SERIES
CURB ENTRY (SHORT SIDE)
W/INTERNAL BYPASS