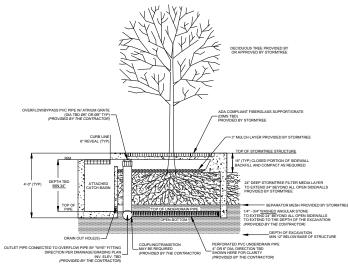

## SECTION A-A NOT TO SCALE

| STANDARD SIZES |      |   |           |                                     |                                  |                          |
|----------------|------|---|-----------|-------------------------------------|----------------------------------|--------------------------|
| MODEL          | x    | Y | MEDIA BAY | TREATMENT<br>VOLUME RATE<br>(ACRE)* | TREATMENT<br>FLOW RATE<br>(CFS)* | MAX OUTLET<br>PIPE (DIA) |
| ST-4X4CB       | 5    | 5 | 4" X 4"   | UP TO .09                           | 0.052                            | 4"                       |
| ST-6X4CB       | 7    | 5 | 4' X 6'   | UP TO 0.14                          | 0.077                            | 4"                       |
| ST-4X6CB       | 5    | 7 | 4' X 6'   | UP TO 0.15                          | 0.080                            | 4"                       |
| ST-8X4CB       | 9    | 5 | 8" X 4"   | UP TO 0.19                          | 0.103                            | 4"                       |
| ST-4X8CB       | 5    | 9 | 4" X 8"   | UP TO 0.21                          | 0.111                            | 4"                       |
| ST-6X6CB       | 7    | 7 | 6' X 6'   | UP TO 0.22                          | 0.116                            | 4"                       |
| ST-10X4CB      | - 11 | 5 | 10 X 4"   | UP TO 0.24                          | 0.128                            | 6"                       |

\*BASED ON 3 OPEN SIDES 4 OPEN SIDES TO HAVE GREATER FLOW/YOU, ME TREATMENT RATES BASED ON C 0.95 OR CATCHMENTS WITH MAXIMUM IMPERVIOUS SURFACE CONTACT STORMINEE FOR ADDITIONAL DIMENSIONS SURFACE SUR

STORMTREE: CATCH BASIN SERIES W/INTERNAL BYPASS