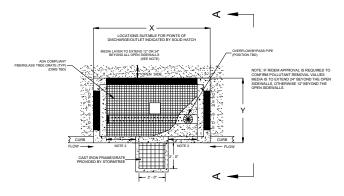

## NOT A CONSTRUCTION DETAIL

## **PLAN VIEW** NOT TO SCALE

## SECTION A-A NOT TO SCALE

| STANDARD SIZES |      |   |           |                                     |                                  |                          |
|----------------|------|---|-----------|-------------------------------------|----------------------------------|--------------------------|
| MODEL          | x    | Y | MEDIA BAY | TREATMENT<br>VOLUME RATE<br>(ACRE)* | TREATMENT<br>FLOW RATE<br>(CFS)* | MAX OUTLET<br>PIPE (DIA) |
| ST-4X4CB       | 5    | 5 | 4" X 4"   | UP TO .09                           | 0.052                            | 4"                       |
| ST-6X4CB       | 7    | 5 | 4' X 6'   | UP TO 0.14                          | 0.077                            | 4"                       |
| ST-4X6CB       | 5    | 7 | 4' X 6'   | UP TO 0.15                          | 0.080                            | 4"                       |
| ST-8X4CB       | 9    | 5 | 8" X 4"   | UP TO 0.19                          | 0.103                            | 4"                       |
| ST-4X8CB       | 5    | 9 | 4" X 8"   | UP TO 0.21                          | 0.111                            | 4"                       |
| ST-6X6CB       | 7    | 7 | 6' X 6'   | UP TO 0.22                          | 0.116                            | 4"                       |
| ST-10X4CB      | - 11 | 5 | 10 X 4"   | UP TO 0.24                          | 0.128                            | 6"                       |

\*BASED ON 3 OPEN SIDES 4 OPEN SIDES TO HAVE GREATER FLOW/YOU, ME TREATMENT RATES BASED ON C 0.95 OR CATCHMENTS WITH MAXIMUM IMPERVIOUS SURFACE CONTACT STORMINEE FOR ADDITIONAL DIMENSIONS SURFACE SUR

STORMTREE: CATCH BASIN SERIES W/INTERNAL BYPASS