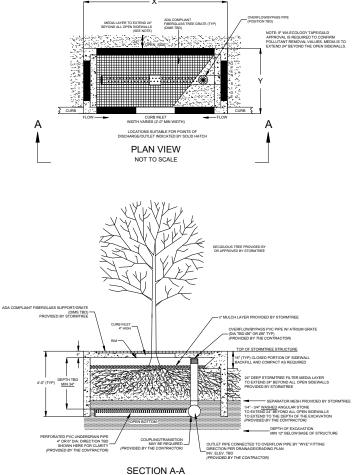

## NOT A CONSTRUCTION DETAIL

NOT TO SCALE

| MODEL   | ×  | Y | MEDIA BAY | TREATMENT<br>VOLUME RATE<br>(ACRE)* | TREATMENT<br>FLOW RATE<br>(CFS)* | MAX OUTLET<br>PIPE (DIA) |
|---------|----|---|-----------|-------------------------------------|----------------------------------|--------------------------|
| ST-4X4  | 5  | 5 | 4' X 4'   | UP TO .09                           | 0.052                            | 4"                       |
| ST-6X4  | 7  | 5 | 4' X 6'   | UP TO 0.14                          | 0.077                            | 4*                       |
| ST-4X6  | 5  | 7 | 4' X 6'   | UP TO 0.15                          | 0.080                            | 4"                       |
| ST-8X4  | 9  | 5 | 8' X 4'   | UP TO 0.19                          | 0.103                            | 4"                       |
| ST-4X8  | 5  | 9 | 4' X 8'   | UP TO 0.21                          | 0.111                            | 4"                       |
| ST-6X6  | 7  | 7 | 6' X 6'   | UP TO 0.22                          | 0.116                            | 4"                       |
| ST-10X4 | 11 | 5 | 10 X 4'   | UP TO 0.24                          | 0.128                            | 6*                       |
| ST-15X4 | 16 | 5 | 16' X 5'  | UP TO 0.36                          | 0.190                            | 6*                       |
| ST-12X6 | 13 | 7 | 13' X 7'  | UP TO 0.43                          | 0.225                            | 6*                       |
| ST-13X7 | 14 | 8 | 7' X 13'  | UP TO 0.54                          | 0.286                            | 6*                       |