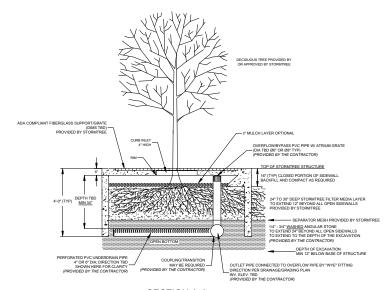

## NOT A CONSTRUCTION DETAIL





## SECTION A-A NOT TO SCALE

| STANDARD SIZES |    |   |           |                                               |                                  |                          |
|----------------|----|---|-----------|-----------------------------------------------|----------------------------------|--------------------------|
| MODEL          | х  | Υ | MEDIA BAY | RECOMMENDED<br>DRAINAGE<br>CATCHMENT<br>AREA* | TREATMENT<br>FLOW RATE<br>(CFS)* | MAX OUTLET<br>PIPE (DIA) |
| ST-4X4         | 5  | 5 | 4' X 4'   | UP TO 0.17                                    | 0.052                            | 4"                       |
| ST-6X4         | 7  | 5 | 4" X 6"   | 0.18-0.23                                     | 0.082                            | 4"                       |
| ST-4X6         |