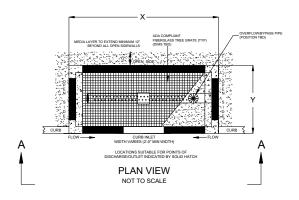

## SECTION A-A NOT TO SCALE

| STANDARD SIZES |    |   |           |                                               |                                  |                          |
|----------------|----|---|-----------|-----------------------------------------------|----------------------------------|--------------------------|
| MODEL          | х  | Υ | MEDIA BAY | RECOMMENDED<br>DRAINAGE<br>CATCHMENT<br>AREA* | TREATMENT<br>FLOW RATE<br>(CFS)* | MAX OUTLET<br>PIPE (DIA) |
| ST-4X4         | 5  | 5 | 4' X 4'   | UP TO 0.17                                    | 0.052                            | 4"                       |
| ST-6X4         | 7  | 5 | 4" X 6"   | 0.18-0.23                                     | 0.082                            | 4"                       |
| ST-4X6         | 5  | 7 | 4" X 6"   | 0.18-0.23                                     | 0.082                            | 4"                       |
| ST-8X4         | 9  | 5 | 8' X 4'   | 0.24-0.29                                     | 0.118                            | 4"                       |
| ST-4X8         | 5  | 9 | 4" X 8"   | 0.24-0.29                                     | 0.118                            | 4"                       |
| ST-6X6         | 7  | 7 | 6' X 6'   | 0.27-0.33                                     | 0.121                            | 4"                       |
| ST-10X4        | 11 | 5 | 10 X 4"   | 0.30-0.35                                     | 0.139                            | 6"                       |
| ST-13X7        | 14 | 8 | 7" X 13"  | UP TO 0.71                                    | 0.286                            | 6"                       |

"BASED ON 3 OPEN SIDES 4 OPEN SIDES TO NAVE GREATER VICULAIE/FLOW RATES
TREATMENT BATES BASED ON CAJO SOR CATOMANIST SWITH MAXIMUM IMPERVIOUS SURFACE
CONTACT STORMTREE FOR ADDITIONAL DIMENSIONS
SYZING TABLE INTENDED FOR PLANNING LEVEL USE ONLY
CONTACT STORMTREE PROOR TO FRAIL PLAN SUBMITTAL